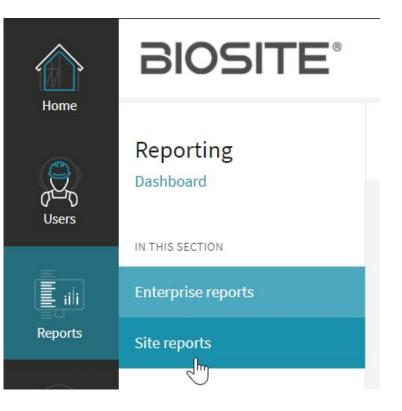

# Training Reports-Portal

QSG.19.2.P.N

0121 374 2939 (Option 1) support@biositesystems.com

**Portal Dashboard** 

BIOSITE ASSA ABLOY In the portal go to **Reports** and select **Site Reports** 

**Training Reports** 